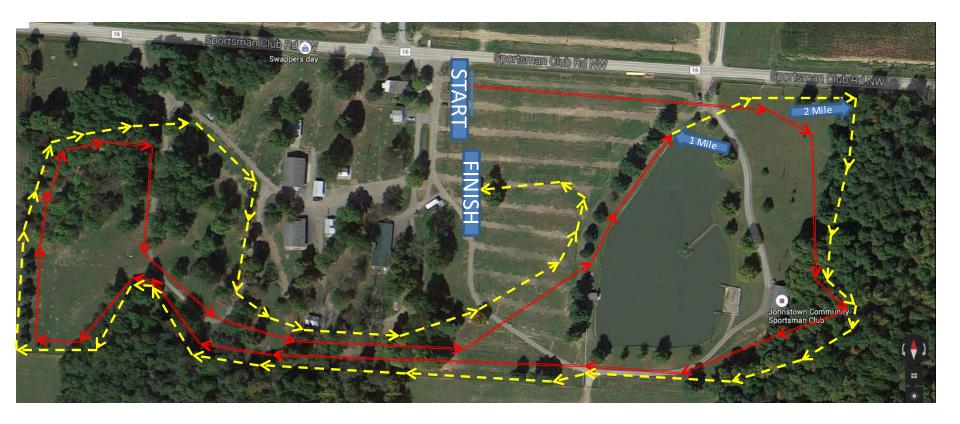

## **High School Map**

Two loop course.

One time over the inner loop and one time over the outer loop.

Inner Loop is marked on the map with a solid line

Outer Loop is marked on the map with a dashed line