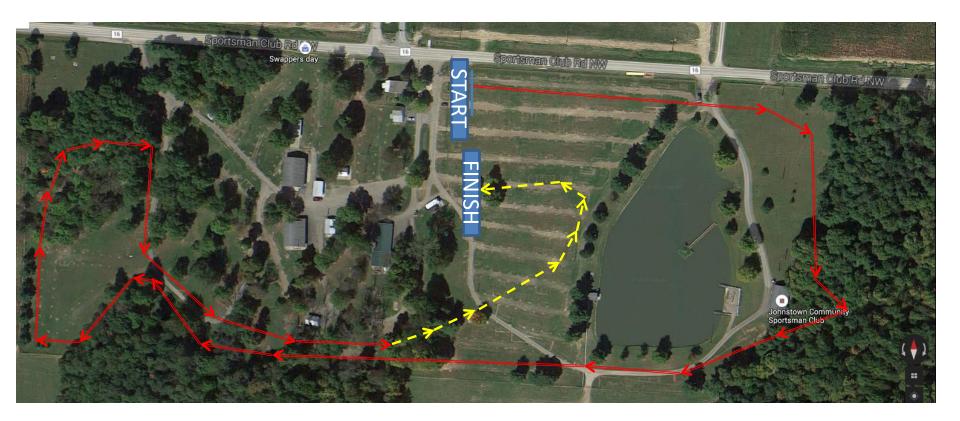

## Middle School Map

Single loop course.

One time over the inner loop.

Inner Loop is marked on the map with a solid line

Course Marshalls will direct runners to a portion of the outer loop for the finish.

Outer loop section is marked with double dashed lines

## **Elementary Map**