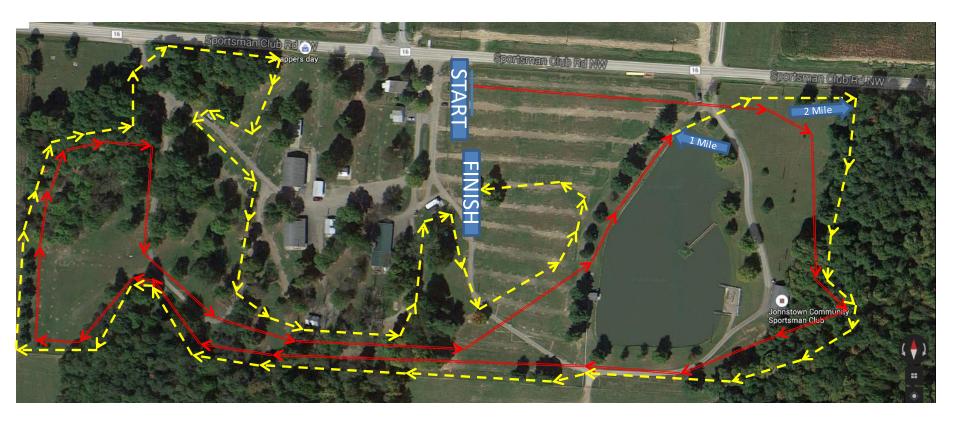

Three loop course.

Twice over the inner loop and once over the outer loop.

Inner Loop is marked on the map with a solid line

Outer Loop is marked on the map with a dashed line